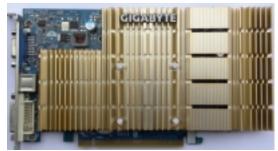

Written by Zaatharen Monday, 03 February 2014 01:22 - Last Updated Monday, 03 February 2014 01:39

Core: RV516 550MHz 128bit

Memory: 256MB DDR2 800MHz 128bit Year: 2007 Bus: PCI-E 16x Made: 80nm Vertex

**shaders:** 2 (v 3.0)

**Pixel Shaders:** 

4 (v 3.0) **DirectX:** 9.0c

### Memory bandwith:

12,8 GB/s

Pixel write speed:

2200 MPixel/s

Texel write speed:

4400

MTexel/s

{webgallery}