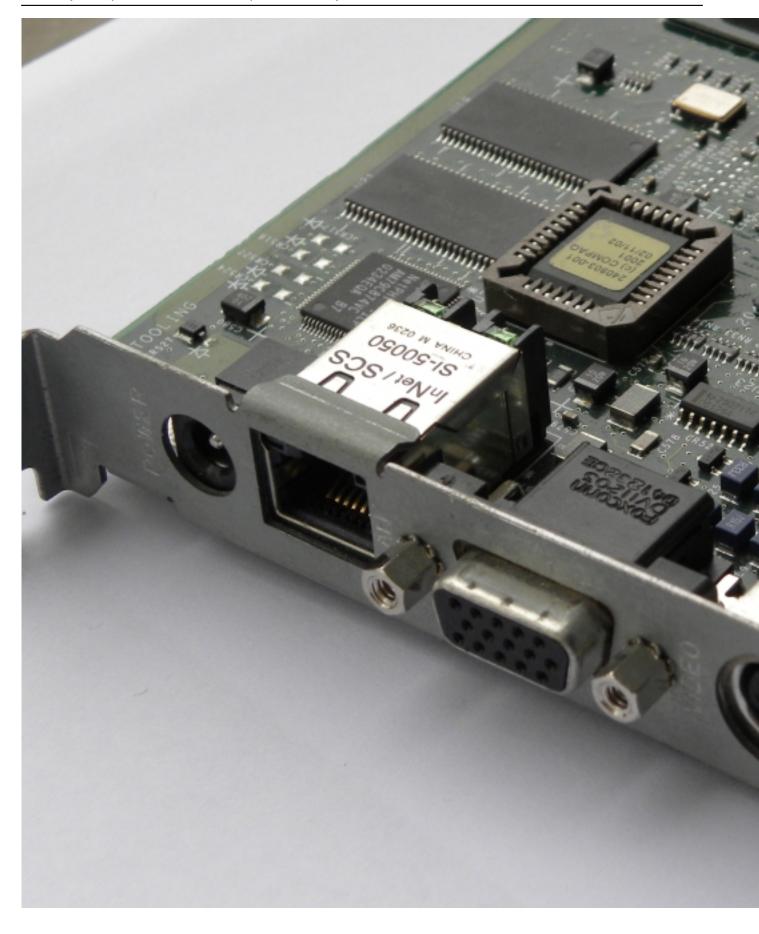

Core: ATI Rage XL 85MHz 64bit Memory: 8-16MB SDR 83,82MHz 64bit Year: 1999 Bus: AGP 2x Made: 350nm Vertex shaders: not supported supported DirectX:

6.0

**Note:** Those Rage XL graphics were also used on server motherboards. Like my Tyan Thunder K7X S2468. This graphics is enough powerfull for command prompt in linux ;) Also even newer server motherboards have this graphics core, but renamed. This motherboard have two AMD Athlons MP 2600+ 2,13GHz. Another use found RageXL on