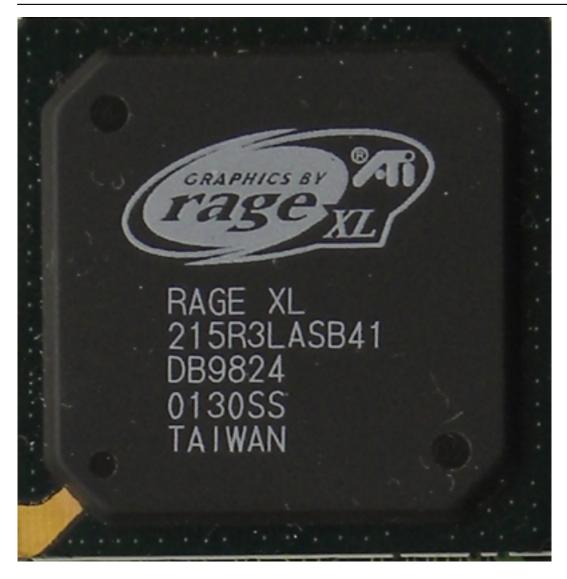

Core: ATI Rage XL 85MHz 64bit Memory: 8-16MB SDR 83,82MHz 64bit Year: 1999 Bus: AGP 2x Made: 350nm Vertex shaders: not supported supported DirectX:

6.0

**Note:** Those Rage XL graphics were also used on server motherboards. Like my Tyan Thunder K7X S2468. This graphics is enough powerfull for command prompt in linux ;) Also even newer server motherboards have this graphics core, but renamed. This motherboard have two AMD Athlons MP 2600+ 2,13GHz. Another use found RageXL on