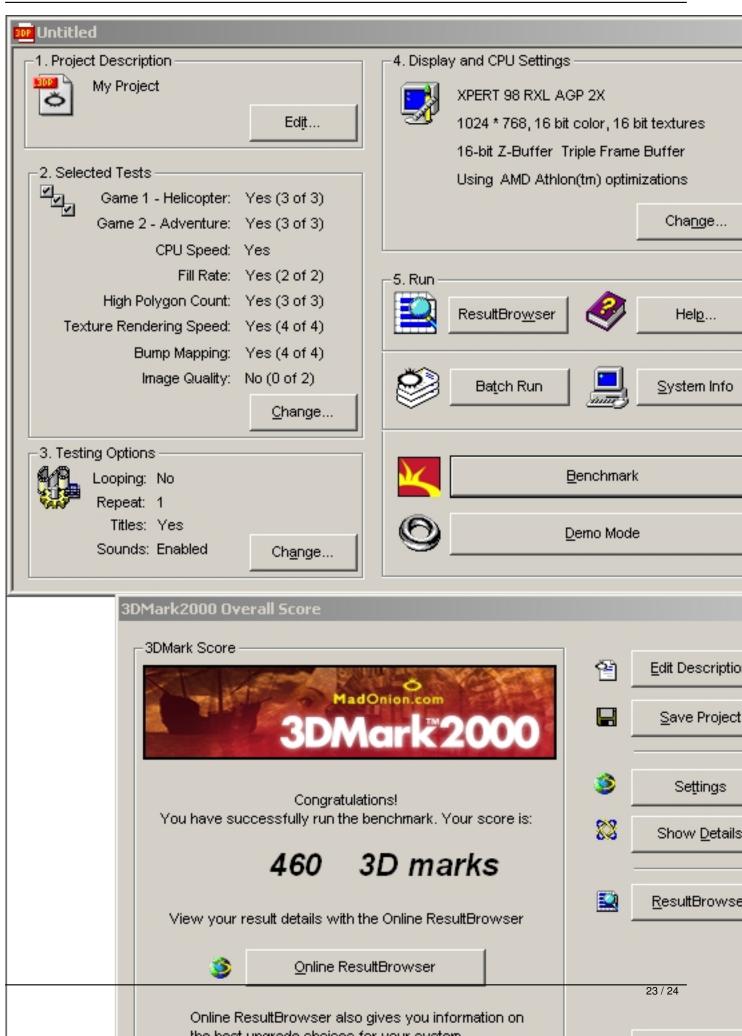

Written by Zaatharen Tuesday, 20 April 2010 22:12 - Last Updated Monday, 04 November 2013 11:32

| TechPowerUp GPU-Z 0.4.8                           |                                              |                   |                   |        |        |                |
|---------------------------------------------------|----------------------------------------------|-------------------|-------------------|--------|--------|----------------|
| Graphics Card                                     | Sensors Validation                           |                   |                   |        |        |                |
| Name                                              | XPERT 98 RXL AGP 2X                          |                   |                   |        |        |                |
| GPU                                               | Rage                                         | Rage Revision N/A |                   |        |        | ATI            |
| Technology                                        | 350 nm                                       | Die Size Unknown  |                   |        | vn     | GRAPHICS       |
| Release Date                                      | 1995                                         | Trans             | sistors [         | Unknov | vn     |                |
| BIOS Version                                      | II 🥔                                         |                   |                   |        |        |                |
| Device ID                                         | 1002 - 474D                                  | Subvendor AT      |                   | ATI    | (1002) |                |
| ROPs                                              | 1                                            | Bus Int           | Bus Interface AGF |        | ιGΡ    | 2x@2x          |
| Shaders                                           | 0 Pixel / 0 Vertex DirectX Support 6.0 / SM0 |                   |                   |        |        |                |
| Pixel Fillrate                                    | 37853.8 GPixel/s Texture Fillrate 37         |                   |                   |        | 378    | 353.8 GTexel/s |
| Memory Type                                       | SDR                                          |                   | Bus Width         |        |        | 64 Bit         |
| Memory Size                                       | 0 MB                                         |                   | Bandwidth         |        | 30     | )2830.4 GB/s   |
| Driver Version                                    | ati2mtag 5.10.2600.6009 / XP                 |                   |                   |        |        |                |
| GPU Clock                                         | 7853799 MH Memory 7853799 MH Shader          |                   |                   |        |        |                |
| Default Clock                                     | 0 MHz Memory 0 MHz Shader                    |                   |                   |        |        |                |
| ATI CrossFire                                     | Disabled                                     |                   |                   |        |        |                |
| Computing 🔲 OpenCL 🥅 CUDA 🥅 PhysX 🥅 DirectCompute |                                              |                   |                   |        |        |                |
| XPERT 98 RXL AGP 2X Close                         |                                              |                   |                   |        |        |                |