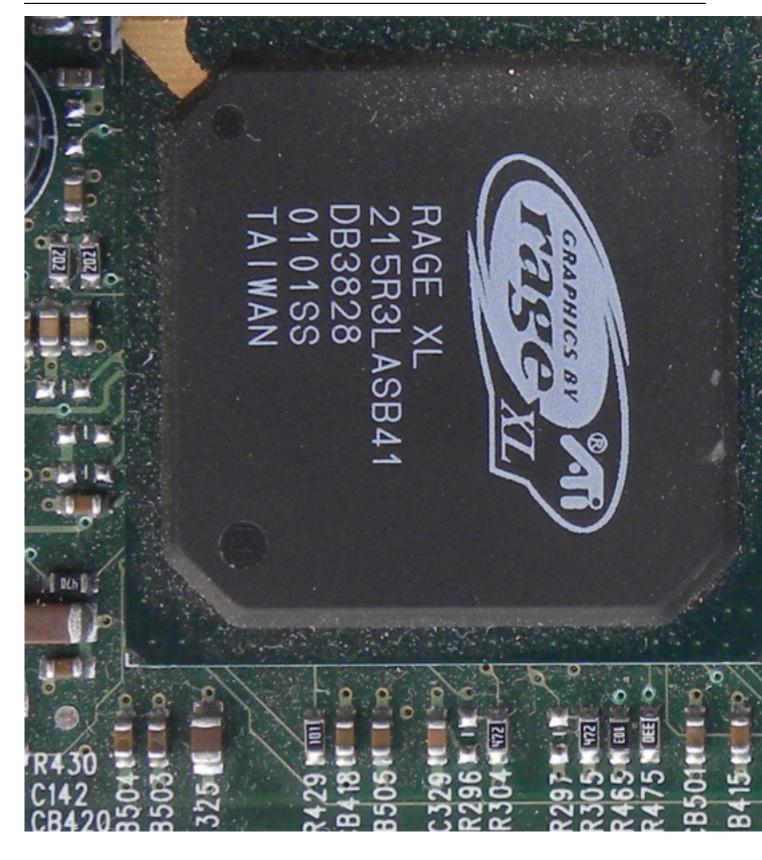

Core: ATI Rage XL 85MHz 64bit Memory: 8-16MB SDR 83,82MHz 64bit Year: 1999 Bus: AGP 2x Made: 350nm Vertex shaders: not supported supported DirectX:

6.0

**Note:** Those Rage XL graphics were also used on server motherboards. Like my Tyan Thunder K7X S2468. This graphics is enough powerfull for command prompt in linux ;) Also even newer server motherboards have this graphics core, but renamed. This motherboard have two AMD Athlons MP 2600+ 2,13GHz. Another use found RageXL on

{webgallery}

Written by Zaatharen Tuesday, 20 April 2010 22:12 - Last Updated Monday, 04 November 2013 11:32

Written by Zaatharen Tuesday, 20 April 2010 22:12 - Last Updated Monday, 04 November 2013 11:32