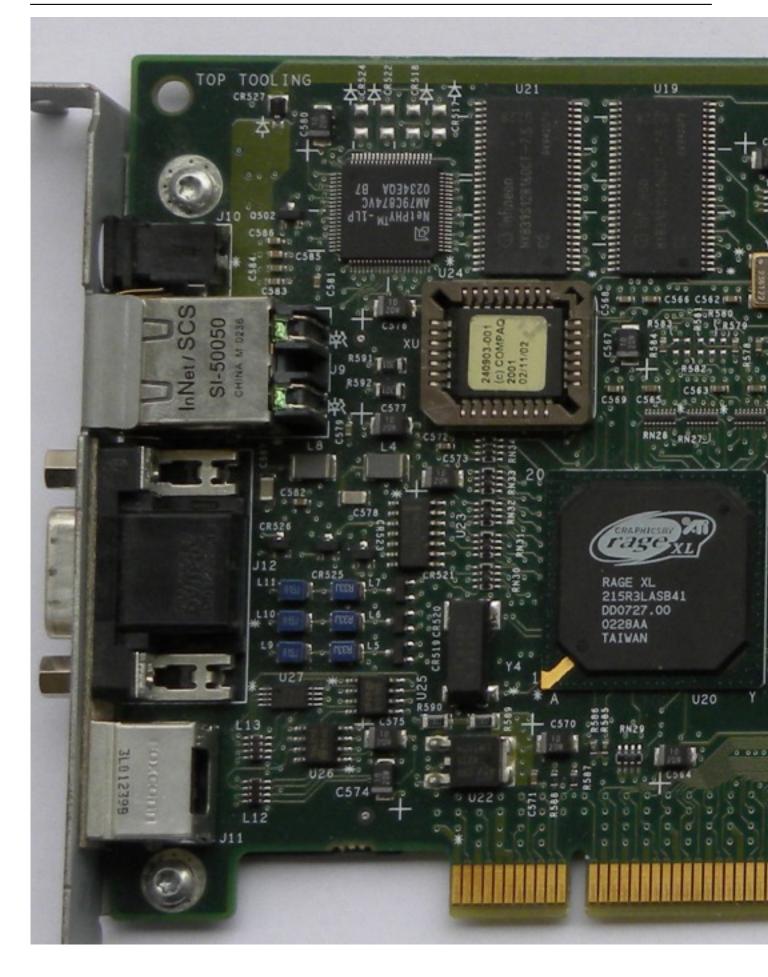

Core: ATI Rage XL 85MHz 64bit Memory: 8-16MB SDR 83,82MHz 64bit Year: 1999 Bus: AGP 2x Made: 350nm Vertex shaders: not supported supported DirectX:

6.0

**Note:** Those Rage XL graphics were also used on server motherboards. Like my Tyan Thunder K7X S2468. This graphics is enough powerfull for command prompt in linux ;) Also even newer server motherboards have this graphics core, but renamed. This motherboard have two AMD Athlons MP 2600+ 2,13GHz. Another use found RageXL on