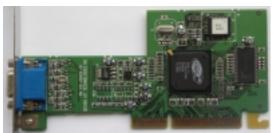

Core: ATI Rage XL 85MHz 64bit Memory: 8-16MB SDR 83,82MHz 64bit Year: 1999 Bus: AGP 2x Made: 350nm Vertex shaders: not supported supported DirectX:

6.0

**Note:** Those Rage XL graphics were also used on server motherboards. Like my Tyan Thunder K7X S2468. This graphics is enough powerfull for command prompt in linux ;) Also even newer server motherboards have this graphics core, but renamed. This motherboard have two AMD Athlons MP 2600+ 2,13GHz. Another use found RageXL on