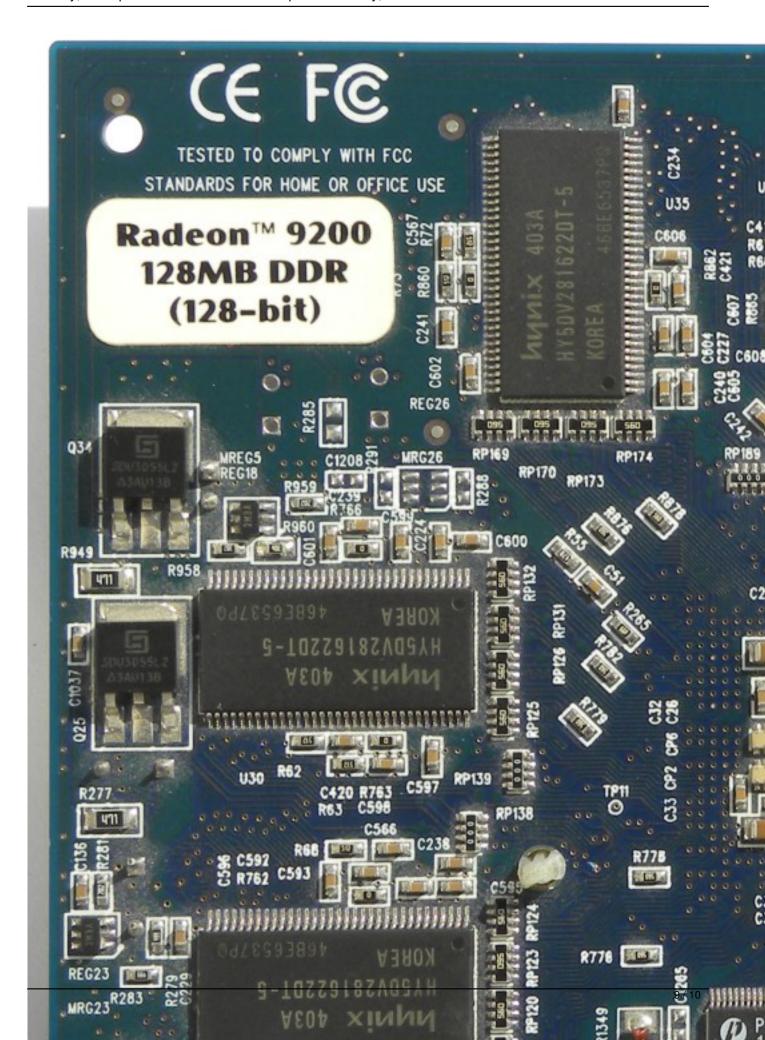

## ATi Radeon 9200

Written by Zaatharen Sunday, 26 September 2010 17:27 - Last Updated Sunday, 18 March 2012 03:34

Core: RV280 250MHz 128bit

Memory: 128MB DDR 400MHz 128bit Year: 2003 Bus: PCI Made: 150nm Transistors: 36

milion

1.4)

DirectX:

8.1

Memory bandwith:

6400 MB/s

Pixel write speed:

1000 MPixel/s

**Texel write speed:** 

1000

MTexel/s

{webgallery}