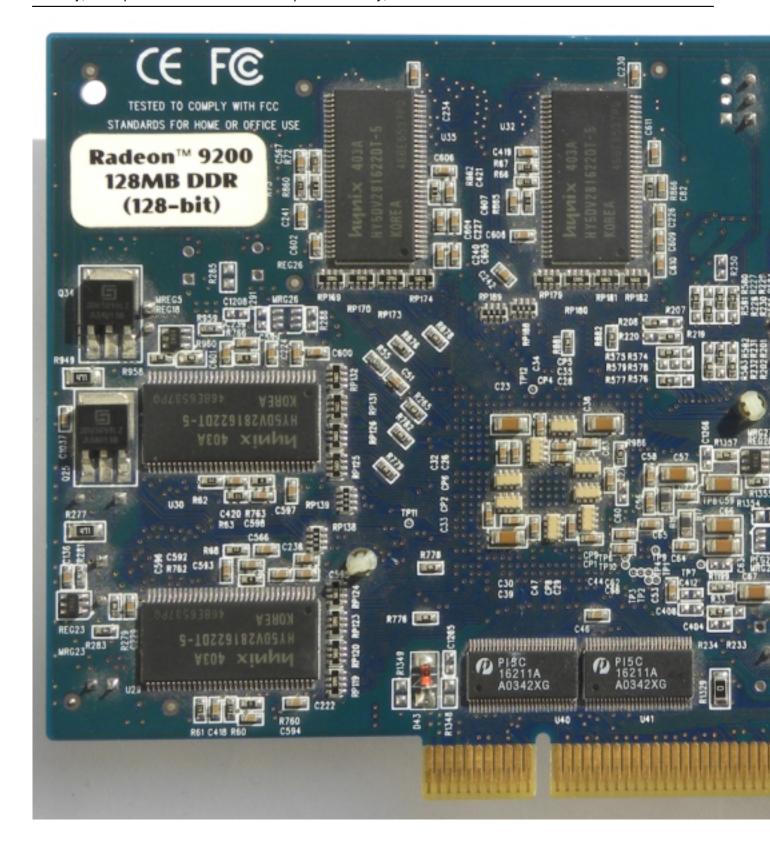

## ATi Radeon 9200

Written by Zaatharen Sunday, 26 September 2010 17:27 - Last Updated Sunday, 18 March 2012 03:34

Core: RV280 250MHz 128bit

Memory: 128MB DDR 400MHz 128bit Year: 2003 Bus: PCI Made: 150nm Transistors: 36

milion

1.4)

DirectX:

8.1

Memory bandwith:

6400 MB/s

Pixel write speed:

1000 MPixel/s

**Texel write speed:** 

1000

MTexel/s

{webgallery}