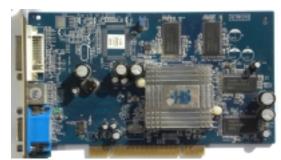

## ATi Radeon 9200

Written by Zaatharen Sunday, 26 September 2010 17:27 - Last Updated Sunday, 18 March 2012 03:34

Core: RV280 250MHz 128bit

Memory: 128MB DDR 400MHz 128bit Year: 2003 Bus: PCI Made: 150nm Transistors: 36

milion

1.4)

DirectX:

8.1

Memory bandwith:

6400 MB/s

Pixel write speed:

1000 MPixel/s

**Texel write speed:** 

1000

MTexel/s

{webgallery}