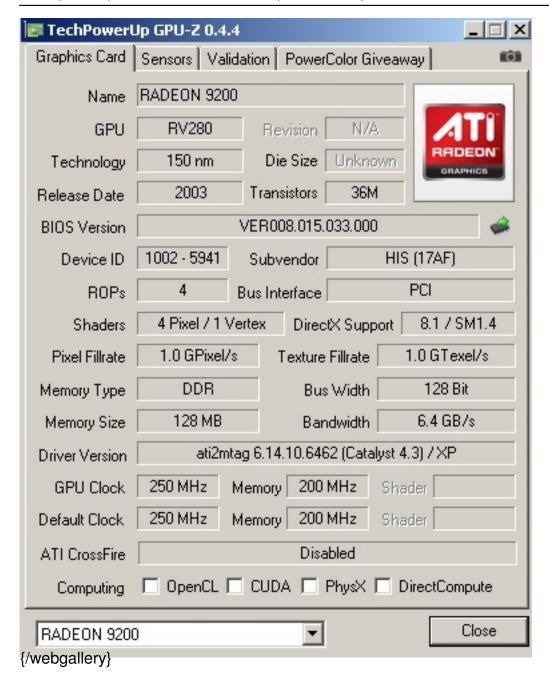

## ATi Radeon 9200

Written by Zaatharen Sunday, 26 September 2010 17:27 - Last Updated Sunday, 18 March 2012 03:34

Core: RV280 250MHz 128bit

Memory: 128MB DDR 400MHz 128bit Year: 2003 Bus: PCI Made: 150nm Transistors: 36

milion

1.4)

DirectX:

8.1

Memory bandwith:

6400 MB/s

Pixel write speed:

1000 MPixel/s

**Texel write speed:** 

1000

MTexel/s

{webgallery}