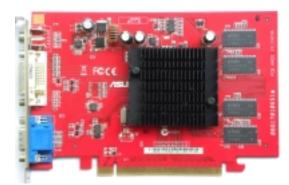

Written by Zaatharen Wednesday, 26 October 2011 16:25 - Last Updated Sunday, 08 July 2012 00:13

Core: RV370 325MHz 128bit

Memory: 128MB DDR 400MHz 64bit Year: 2004 Bus: PCI-E16x Made: 110nm Transistors:

75 milion

**Pixel pipelines:** 4 **TMU per pipeline:** 1 **Memory bandwith:** 3136 MB/s **Pixel shaders:** 

4 (v2.0)

**Vertex shaders:** 

2 (v2.0)

OpenGL:

2.1

DirectX:

9.0c

Pixel write speed:

1296 MPixel/s

**Texel write speed:** 

1296

MTexel/s

{webgallery}

Written by Zaatharen Wednesday, 26 October 2011 16:25 - Last Updated Sunday, 08 July 2012 00:13