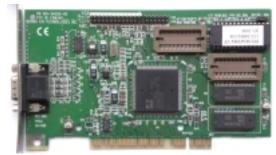

Core: ATi-264VT 60MHz

Memory: 1/2MB EDO 60MHz Year: 1996 Bus: PCI

**Note:** I you were wondering what for is that long connector on almost all ATi Mach/Rage cards, now you know its for external ISA TV tuner. Tuner itself is powered by ISA bus and all data are coming thru ATi card via PCI/AGP 2x bus.