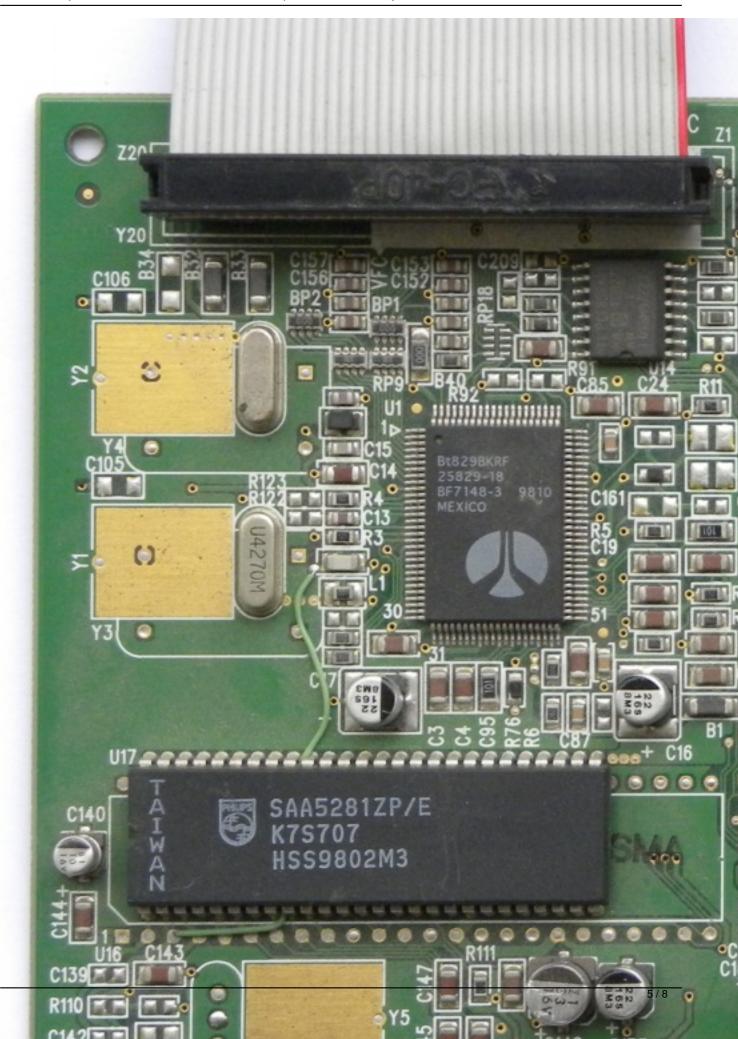

Core: ATi-264VT 60MHz

Memory: 1/2MB EDO 60MHz Year: 1996 Bus: PCI

**Note:** I you were wondering what for is that long connector on almost all ATi Mach/Rage cards, now you know its for external ISA TV tuner. Tuner itself is powered by ISA bus and all data are coming thru ATi card via PCI/AGP 2x bus.