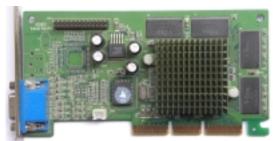

Core: NV11 175MHz 256bit Memory: 32MB SDR 166MHz 64bit Pixel pipelines: 2 TMU per pipeline: 2 Pixel shaders: 2 (v0.5) Vertex shaders: not supported

**Pixel write speed:** 350 MPixel/s **Texel write speed:** 700 MTexel/s

DirectX: 7.0 Memory bandwith: 1144MB/s Year: 2000 Bus: AGP 4x Made: 180nm

{webgallery}

Written by Zaatharen

Tuesday, 20 April 2010 14:46 - Last Updated Thursday, 05 July 2012 15:05