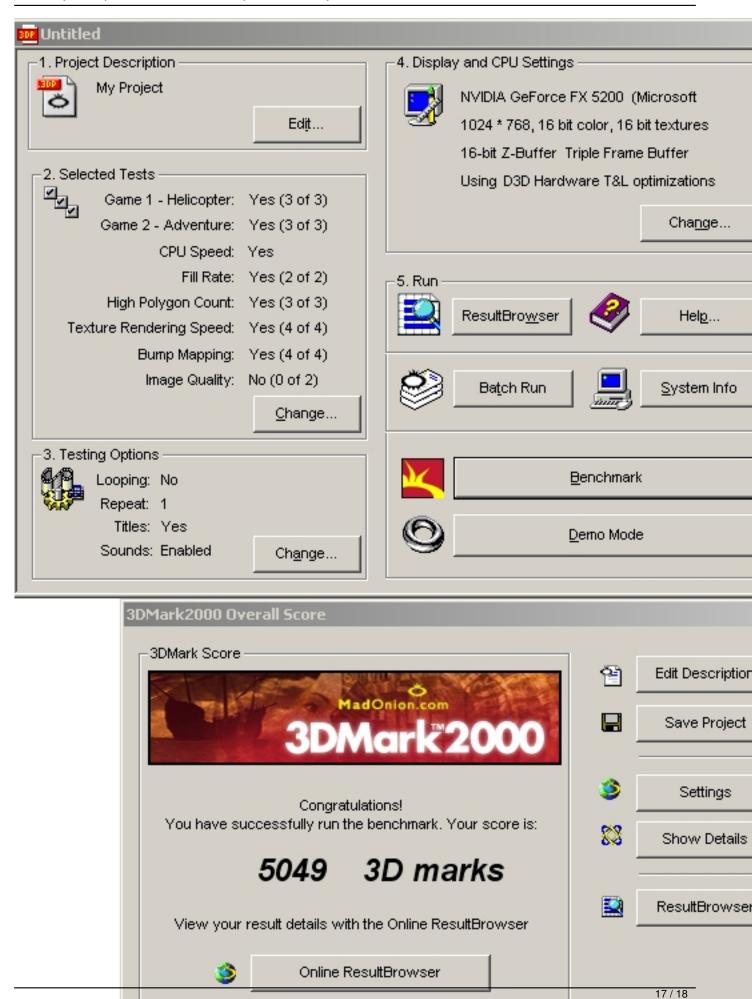

Online ResultBrowser also gives you information on

Written by Zaatharen Tuesday, 20 April 2010 22:49 - Last Updated Sunday, 30 December 2012 02:14

{/webgallery}