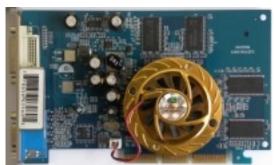

Written by Zaatharen Tuesday, 20 April 2010 22:49 - Last Updated Sunday, 30 December 2012 02:14

Core: NV34 250MHz 256bit Memory: 64/128MB DDR 333/400MHz 64/128bit

Year: 2003 Bus: AGP 8x Made: TSMC 150nm Vertex shaders: 1(v2.0+) Pixel Shaders: