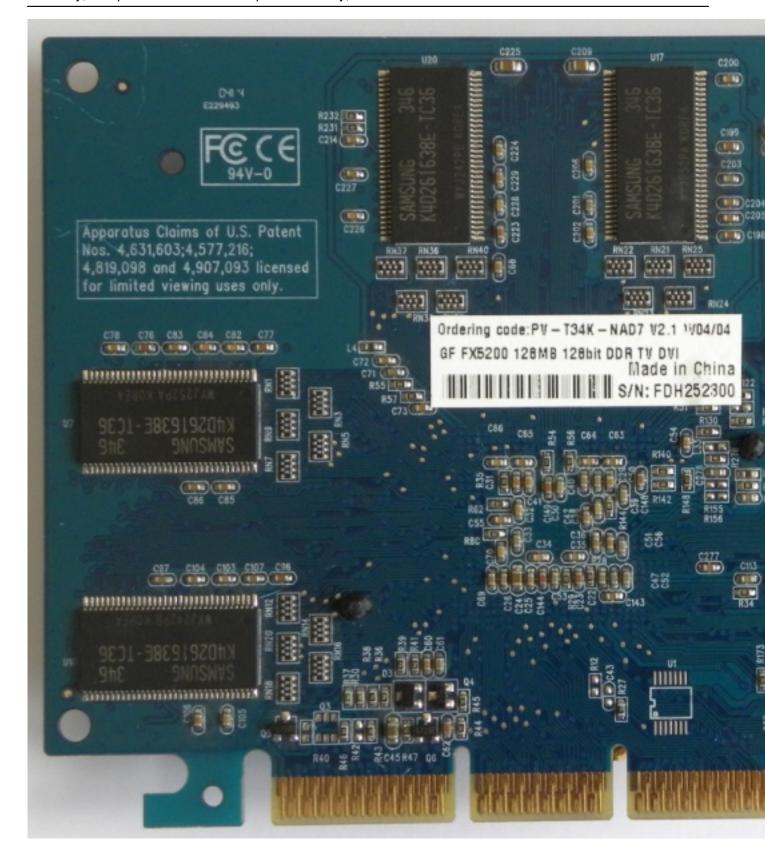

Written by Zaatharen Tuesday, 20 April 2010 22:49 - Last Updated Sunday, 30 December 2012 02:14

Core: NV34 250MHz 256bit Memory: 64/128MB DDR 333/400MHz 64/128bit

Year: 2003 Bus: AGP 8x Made: TSMC 150nm Vertex shaders: 1(v2.0+) Pixel Shaders: