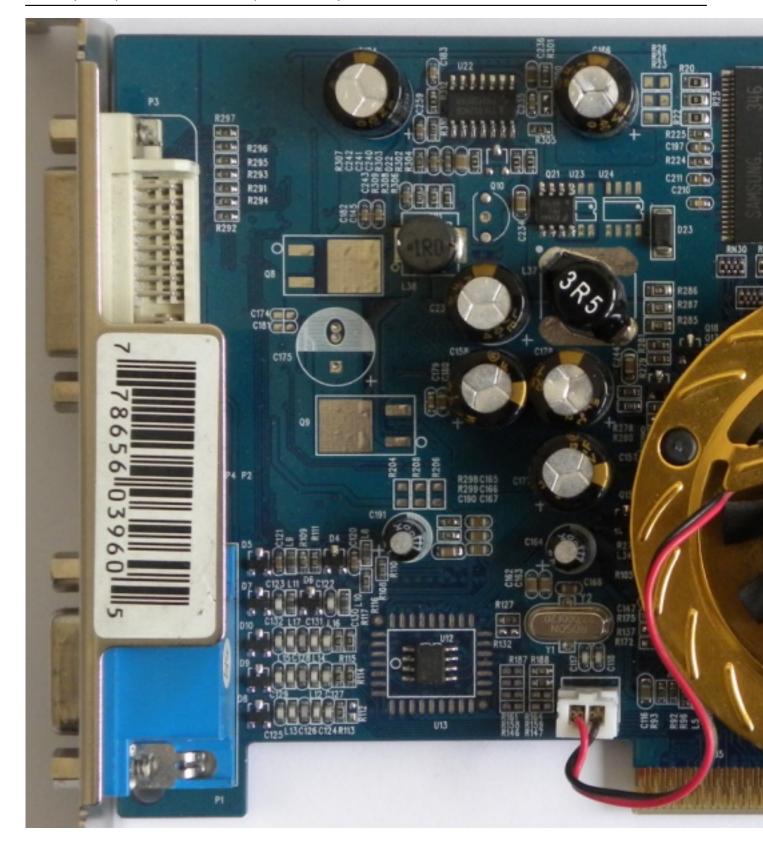

Written by Zaatharen Tuesday, 20 April 2010 22:49 - Last Updated Sunday, 30 December 2012 02:14

Core: NV34 250MHz 256bit Memory: 64/128MB DDR 333/400MHz 64/128bit

Year: 2003 Bus: AGP 8x Made: TSMC 150nm Vertex shaders: 1(v2.0+) Pixel Shaders: