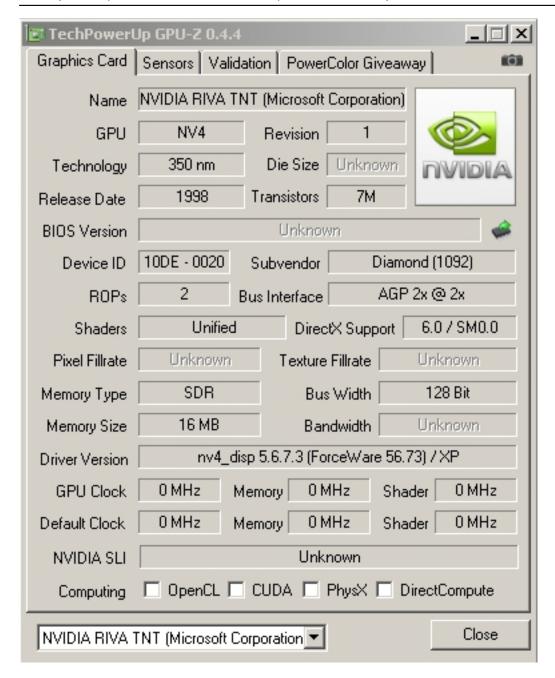

Written by Zaatharen Sunday, 19 September 2010 00:47 - Last Updated Wednesday, 07 March 2012 14:48

Core: NV4 90MHz Memory: 16MB SDR 110MHz 128bit

Year: 1998 Bus: AGP 2x Made: 350nm Memory bandwith: 1760 MB/s DirectX: 6 R

OPs:

2

TMUs:

1

**Transistors:** 

7 million

Pixel write speed: 180 MPixel/s Texel write speed: 180 MTexel/s

{webgallery}