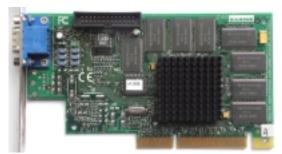

Written by Zaatharen Sunday, 19 September 2010 00:47 - Last Updated Wednesday, 07 March 2012 14:48

Core: NV4 90MHz Memory: 16MB SDR 110MHz 128bit

Year: 1998 Bus: AGP 2x Made: 350nm Memory bandwith: 1760 MB/s DirectX: 6 R

OPs:

2

TMUs:

1

**Transistors:** 

7 million

Pixel write speed: 180 MPixel/s Texel write speed: 180 MTexel/s

{webgallery}