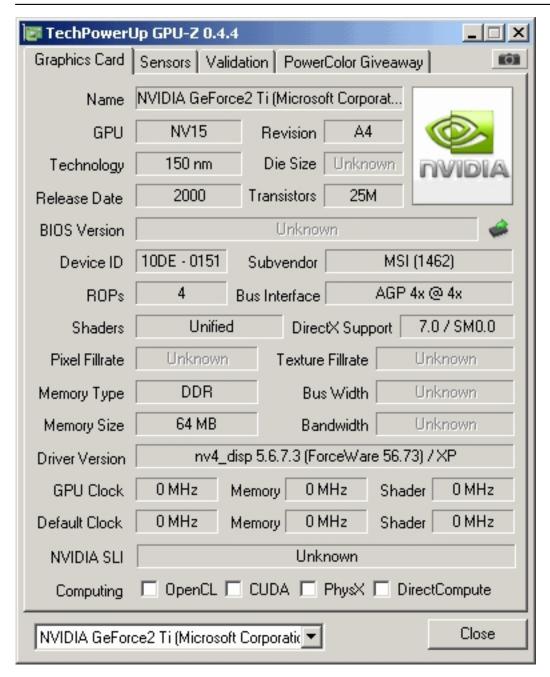

Written by Zaatharen Saturday, 29 January 2011 01:14 - Last Updated Wednesday, 28 March 2012 00:38

Core: NV15Ti 250MHz

Memory: 64MB DDR 400MHz 128bit Year: 2001 Bus: AGP 4x Pixel pipelines: 4 TMU

per pipeline:

2

**Pixel shaders:** 

4 (v0.5)

Vertex shaders:

not supported

DirectX:

7

Pixel write speed:

1000 MPixel/s

Texel write speed:

2000

MTexel/s

{webgallery}

Written by Zaatharen Saturday, 29 January 2011 01:14 - Last Updated Wednesday, 28 March 2012 00:38

Written by Zaatharen Saturday, 29 January 2011 01:14 - Last Updated Wednesday, 28 March 2012 00:38