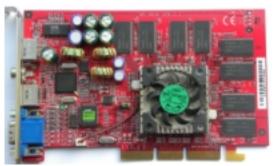

Written by Zaatharen Saturday, 29 January 2011 01:14 - Last Updated Wednesday, 28 March 2012 00:38

Core: NV15Ti 250MHz

Memory: 64MB DDR 400MHz 128bit Year: 2001 Bus: AGP 4x Pixel pipelines: 4 TMU

per pipeline:

2

**Pixel shaders:** 

4 (v0.5)

Vertex shaders:

not supported

DirectX:

7

Pixel write speed:

1000 MPixel/s

Texel write speed:

2000

MTexel/s

{webgallery}

Written by Zaatharen Saturday, 29 January 2011 01:14 - Last Updated Wednesday, 28 March 2012 00:38

Written by Zaatharen Saturday, 29 January 2011 01:14 - Last Updated Wednesday, 28 March 2012 00:38