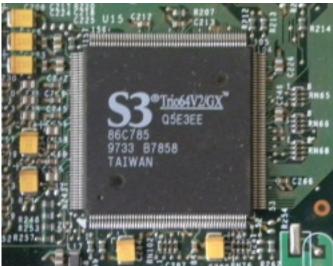

Written by Zaatharen Friday, 10 September 2010 22:56 - Last Updated Friday, 10 September 2010 23:05

Core: 86C785 65MHz 64bit Memory: 2MB EDO 65MHz 64bit Year: 1996 Bus: integrated PCI

This GPU was integrated on Dell motherboard from Dell Optiplex computer based on Pentium MMX 166MHz CPU. Graphic card have its own 2MB memory integrated on mobo. No special features.