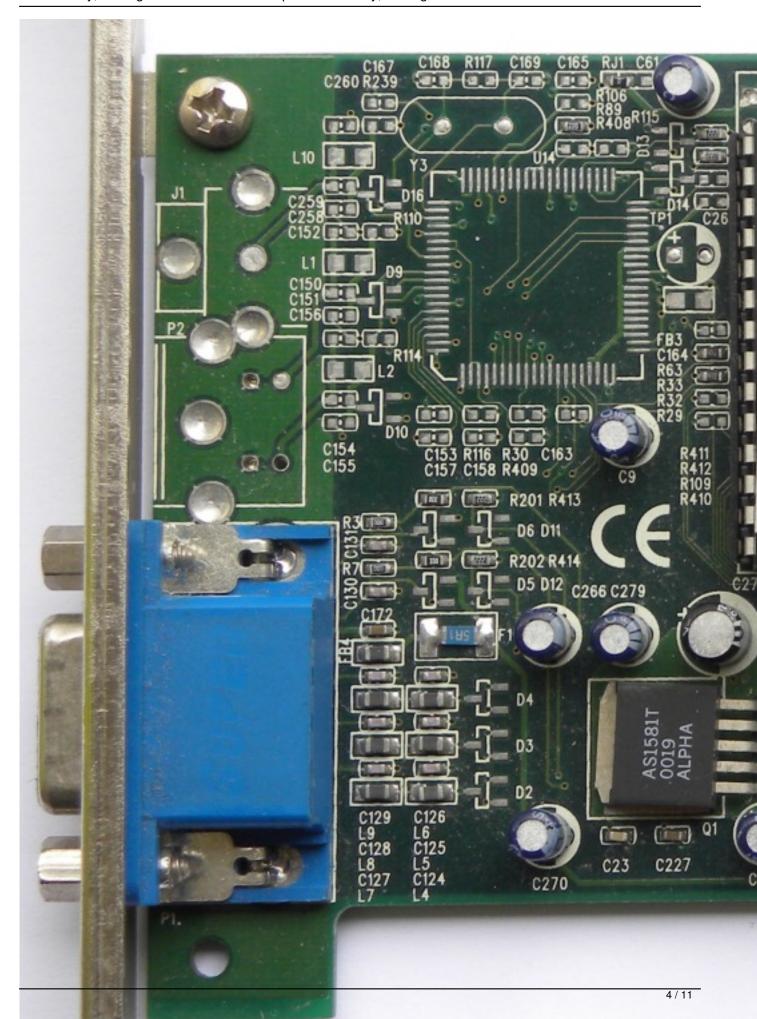

Written by Zaatharen Wednesday, 03 August 2011 22:09 - Last Updated Tuesday, 23 August 2011 09:44

Core: 86C410 125MHz 128bit

Memory: 32/64MB SDR 143MHz 128bit Year: 1999 Bus: AGP 4x Made: 180nm

Pixel pipelines: 2 TMU per pipeline: 2 DirectX: 6 Memory bandwith: 2288 MB/s

Pixel write speed:

250 MPixel/s

**Texel write speed:** 

500

MTexel/s

{webgallery}

Written by Zaatharen Wednesday, 03 August 2011 22:09 - Last Updated Tuesday, 23 August 2011 09:44

Written by Zaatharen Wednesday, 03 August 2011 22:09 - Last Updated Tuesday, 23 August 2011 09:44