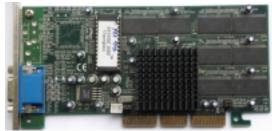

Written by Zaatharen Wednesday, 03 August 2011 22:09 - Last Updated Tuesday, 23 August 2011 09:44

Core: 86C410 125MHz 128bit

Memory: 32/64MB SDR 143MHz 128bit Year: 1999 Bus: AGP 4x Made: 180nm

Pixel pipelines: 2 TMU per pipeline: 2 DirectX: 6 Memory bandwith: 2288 MB/s

Pixel write speed:

250 MPixel/s

**Texel write speed:** 

500

MTexel/s

{webgallery}

Written by Zaatharen Wednesday, 03 August 2011 22:09 - Last Updated Tuesday, 23 August 2011 09:44

Written by Zaatharen Wednesday, 03 August 2011 22:09 - Last Updated Tuesday, 23 August 2011 09:44