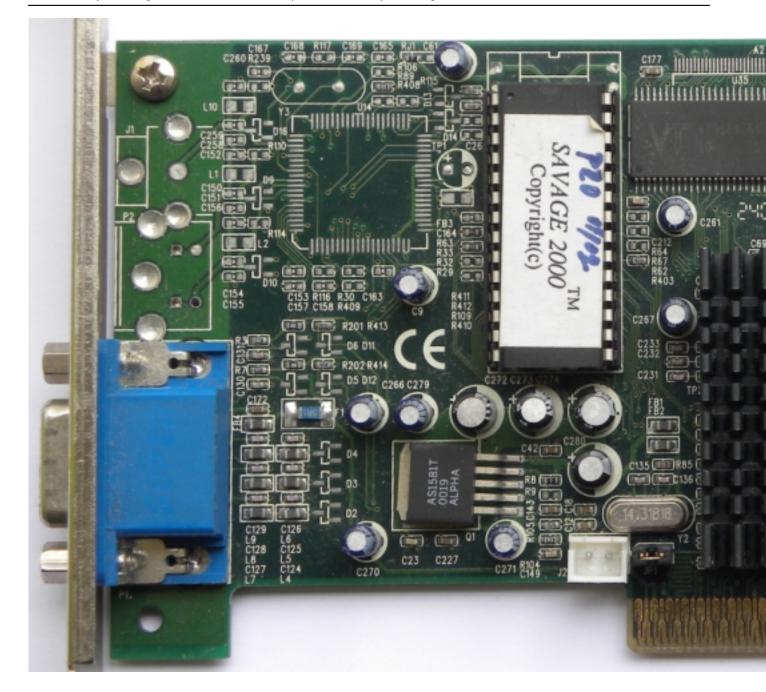

Written by Zaatharen Wednesday, 03 August 2011 22:09 - Last Updated Tuesday, 23 August 2011 09:44

Core: 86C410 125MHz 128bit

Memory: 32/64MB SDR 143MHz 128bit Year: 1999 Bus: AGP 4x Made: 180nm

Pixel pipelines: 2 TMU per pipeline: 2 DirectX: 6 Memory bandwith: 2288 MB/s

Pixel write speed:

250 MPixel/s

**Texel write speed:** 

500

MTexel/s

{webgallery}

Written by Zaatharen Wednesday, 03 August 2011 22:09 - Last Updated Tuesday, 23 August 2011 09:44

Written by Zaatharen Wednesday, 03 August 2011 22:09 - Last Updated Tuesday, 23 August 2011 09:44